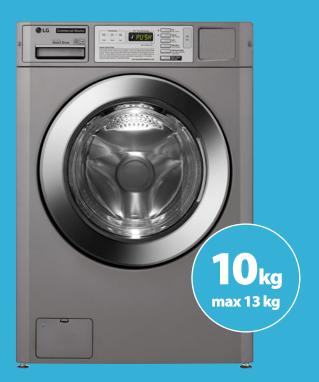

#### LG Giant C MAX

Automatic dosing kit

#### Key selling points

- Big capacity for an affordable price
- Quality and state-of-the-art technology
- Excellent washing and drying results
- Minimum space requirements
- Simple installation and operation
- Connection options for liquid dispensing and payment mechanisms

#### 60 kg per day

Capacity **10 kg** Drum volume **103 l** Recommended up to **6 cycles** per day

## 

150 kg per day

Capacity **10 kg** Drum volume **105 l** Max **15 cycles** per day