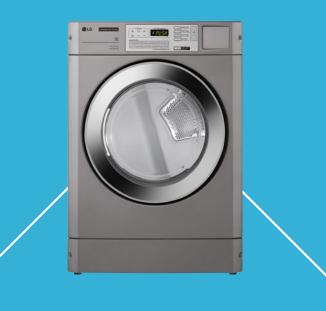

egments

Fast delivery of equipment and spare parts

Offer new business model for entrepreneurs



#### **Product Overview**

#### LG Giant C MAX



Automatic dosing kit



#### Key selling points

- Big capacity for an affordable price
- Quality and state-of-the-art technology
- Excellent washing and drying results
- Minimum space requirements
- Simple installation and operation
- Connection options for liquid dispensing and payment mechanisms

You will have a full range of commercial laundry products and accessories

# LG Giant C PROLG Titan C MAXLG Titan C LIGHTImage: Strain Stra



#### **B2B** – equipment sales



**Certain business areas have special** needs and requirements. LG machines meet the needs of a wide range of applications

## We meet needs ofa wide range of businesses





#### **B2C** – concept sales LG LAUNDRY LOUNGE laundromat



**Entrepreneurs who are interested** in self-service laundry can open a laundromat under the LG brand as LG Laundry Lounge





## Industrial or professional which washer customer need?

Since there's a difference in price between an **industrial** and a **professional** washer they are designed for different business purposes and washing capacity per day

#### DOMESTIC





12 kg per day

Capacity **6 kg** Drum volume **60 I** Max **2 cycles** per day

No warranty for professional applications

White linen (sheets, pillow cases, towels...) - 90° washing temperature

More and more business owners are looking for a smart professional solution that will supplement industrial machines

#### PROFESSIONAL





#### 60 kg per day

Ca